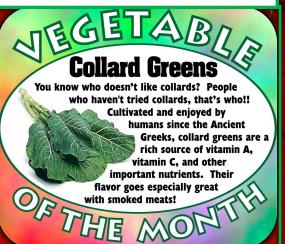

#### Thursday, December 19

Breakfast Bun, WG Muffin w/ Yogurt

1.Chicken Drumstick w/ Mac & Cheese 2.PBJ/Wow Sandwich w/ Chips, Carrot Sticks w/ Ranch, Collard Greens,
Corn Bread, Frozen Juice Cup

#### HARVEST OF THE MONTH:

Last day of school: Friday, December 20

Classes resume: Wednesday, January 8